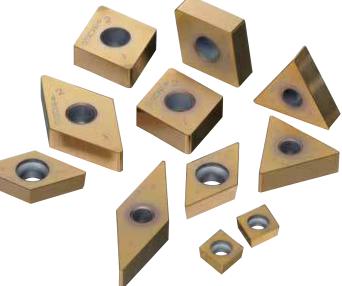

25

PCD Chipbreakers for Non-Ferrous Metals

3D chipbreakers have been added to the SUMIDIA insert series. The NLD type and NGD type chipbreakers achieve outstanding chip control in semi-finishing and finishing of aluminum alloys. The employment of high toughness grade DA1000 achieves stable, long tool life.