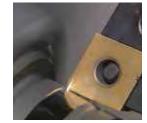

## Coated SUMIBORON BNC2010 / BNC2020

A new series of Coated CBN grades has been released.

BNC2010 achieves excellent boundary wear resistance and maintains the intended surface roughness for a long time. BNC2020 achieves excellent fracture resistance and ensures stable tool life.